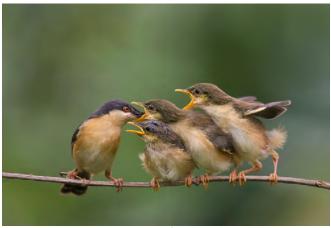

Nature: PSA Best Wildlife Gold Kite Food Exchange 4 by Jenni Horsnell

Nature: Honorable Mention B T Bee Eater Courtship by Gordon Bramham, PPSA

Nature: Honorable Mention Leopard And Dikdik No1 by Roger Jourdain

| First Name           | Last Name                    | Honors     | Title                                 | Country -          | Award                          |
|----------------------|------------------------------|------------|---------------------------------------|--------------------|--------------------------------|
| Gail                 | Hardy                        |            | Lacewing Pair                         | Australia          | accepted                       |
| George               | Hardy                        |            | Sacred Kingfisher Braking             | Australia          | accepted                       |
| Jenni                | Horsnell                     |            | Blue Wren With Caterpillar            | Australia          | accepted                       |
| Jenni                | Horsnell                     |            | Kite Food Exchange 4                  | Australia          | Nature: PSA Best Wildlife Gold |
| John                 | Newton                       |            | Emerging Wanderer No1 2009            | Australia          | accepted                       |
| David                | Rowlands                     |            | Jumping Spider                        | Australia          | accepted                       |
| David                | Rowlands                     |            | Jumping Spider With Prey              | Australia          | accepted                       |
| David                | Rowlands                     |            | Green Fly 3                           | Australia          | accepted                       |
| David                | Rowlands                     |            | Black Shouldered Kite                 | Australia          | accepted                       |
| Eddy                 | De Groof                     | EPSA       | ljsvogel In Costa Rica                | Belgium            | accepted                       |
| Eddy                 | De Groof                     | EPSA       | Rino                                  | Belgium            | accepted                       |
| Jef                  | Lemmens                      | PPSA       | Cock-tailed                           | Belgium            | accepted                       |
| Rene                 | Van Echelpoel                |            | Bidsprinkhaan Met<br>Bosbeekjuffer    | Belgium            | accepted                       |
| Rene                 | Van Echelpoel                |            | Flight Gray Goose                     | Belgium            | accepted                       |
| Rene                 | Van Echelpoel                |            | Jonge Vuurlibel                       | Belgium            | accepted                       |
| Dre                  | Van Mensel                   | EPSA       | Tandem Met Dauw                       | Belgium            | accepted                       |
| Dre                  | Van Mensel                   | EPSA       | Produce                               | Belgium            | accepted                       |
| Dre                  | Van Mensel                   | EPSA       | Twee Bandheidelibellen                | Belgium            | accepted                       |
| Nanciellen           | Davis                        |            | Magicicada                            | Canada             | accepted                       |
| Phillip              | Kwan                         | MPSA       | Snowy Owl Landing                     | Canada             | accepted                       |
| Junjie               | Chen                         |            | Dawn                                  | China              | accepted                       |
| Jincheng             | Chen                         |            | Herons Catch The Fish                 | China              | accepted                       |
| Daduan               | Deng                         |            | The Foggy Mountain                    | China              | accepted                       |
| Yong                 | Gu                           |            | Heaven                                | China              | accepted                       |
| Zhiming              | Tang                         |            | Misty                                 | China              | accepted                       |
| Ge                   | Xiao                         |            | Little Leopard Nestled In Her<br>Mum  | China              | accepted                       |
| Ge                   | Xiao                         |            | Dawn                                  | China              | accepted                       |
| Hanjun               | Yao                          |            | Who Is Beauty                         | China              | accepted                       |
| Paul                 | Davis                        |            | Gentoo Pair                           | Denmark            | accepted                       |
| Paul                 | Davis                        |            | March Of The Penguins                 | Denmark            | Nature : PSA Bronze Medal      |
| Gordon               | Bramham                      | PPSA       | Egret With Fish                       | England            | accepted                       |
| Gordon               | Bramham                      | PPSA       | Gannet Approach                       | England            | accepted                       |
| Gordon               | Bramham                      | PPSA       | B T Bee Eater Courtship               | England            | Nature: HM                     |
| David                | Cantrille                    | EPSA       | Tricolor Heron Shielding Light        | England            | accepted                       |
| David                | Cantrille                    | EPSA       | Rhino Kruger National Park            | England            | accepted                       |
| Peter                | Clark                        | APSA, EPSA | Yellowstone Grizzly                   | England<br>        | accepted                       |
| Peter                | Clark                        | APSA, EPSA | Bull Elk Yellowstone                  | England            | accepted                       |
| Sandy                | Furniss                      | MPSA       | Osprey With Fish 2                    | England<br>        | accepted                       |
| Brian                | Magor                        | EPSA       | Small Skipper                         | England<br>        | accepted                       |
| Brian                | Magor                        | EPSA       | Ragonycha Fulvia                      | England            | accepted                       |
| Brian                | Magor                        | EPSA       | Young Gentoos                         | England            | accepted                       |
| Neil                 | Maughan                      |            | Puffin With Sand Eels                 | England            | accepted                       |
| John<br>             | Sixsmith                     | PPSA       | Male Wheatear                         | England            | accepted                       |
| John<br>             | Sixsmith                     | PPSA       | Sandwich Tern With Fish (2)           | England            | accepted                       |
| Jim                  | Tarbox                       | FDCA       | Beautiful Demoiselle                  | England            | accepted                       |
| Maureen              | Toft                         | EPSA       | Lion Affection                        | England            | accepted                       |
| Alan                 | Walker                       | PPSA       | Ringed Seal Swimming                  | England            | accepted                       |
| Michelle             | Walsh                        |            | Waxwing                               | England            | accepted                       |
| Michelle             | Walsh                        |            | Ring Billed Gull                      | England            | accepted                       |
| Geoff                | Walsh                        |            | Royal Terns Wire tailed Swallows      | England<br>England | accepted                       |
| Michelle<br>Michelle | Walsh                        |            | Wire-tailed Swallows                  | England            | accepted                       |
|                      | Walsh                        |            | Shag Chick Feeding                    | England<br>England | accepted                       |
| Geoff                | Walsh                        |            | Mating Royal Terns                    | England            | accepted                       |
| Jussi                | Helimaki                     |            | Coenagrion Hastulatum 2               | Finland            | accepted                       |
| Jussi                | Helimaki                     |            | Predator                              | Finland            | accepted                       |
| Jussi                | Helimaki<br>Poltonon         |            | Pholiota Squarrosa 2                  | Finland            | accepted                       |
| Seppo                | Peltonen                     | ADCA FDCA  | Leccinum Aurantiacum 2                | Finland            | accepted                       |
| Marc<br>Marc         | Anagnostidis                 | APSA, EPSA | Accouplement De Mantes                | France<br>France   | accepted                       |
| Marc                 | Anagnostidis<br>Anagnostidis | APSA, EPSA | Emergence Vulgatum<br>Mante A L Affut | France             | accepted                       |
| ivialC               | Anagnostidis                 | APSA, EPSA | IVIGILLE A L AIIUL                    | i idilce           | accepted                       |