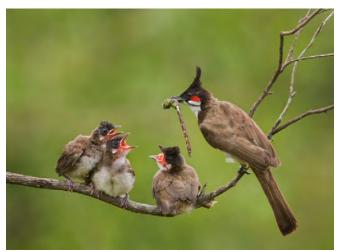

Nature: Honorable Mention Red Whiskered Bulbul Family by Arun Kumar Krishnaiah

#### **All Nature Awards**

including the medal winners featured above

| First Name      | Last Name | Honors | Title                 | Country <del>▼</del> | Award    |
|-----------------|-----------|--------|-----------------------|----------------------|----------|
| Luis Alberto    | Franke    | MPSA   | Amanecer Rosado       | Argentina            | accepted |
| Luis Alberto    | Franke    | MPSA   | Otonio Frente Al Fitz | Argentina            | accepted |
| Luis Alberto    | Franke    | MPSA   | Laminas De Hielo      | Argentina            | accepted |
| Luis Alberto    | Franke    | MPSA   | Ratona Con Su Presa   | Argentina            | accepted |
| Phillipa        | Alexander |        | Welcome Swallow       | Australia            | accepted |
| Phillipa        | Alexander |        | Bear With Two Cubs    | Australia            | accepted |
| Phillipa        | Alexander |        | Cattle Egret Two      | Australia            | accepted |
| Phillipa        | Alexander |        | New Zealand Fur Seal  | Australia            | accepted |
| Chor Yin George | Chan      |        | Butterfly             | Australia            | accepted |
| Chor Yin George | Chan      |        | Intimate Love         | Australia            | accepted |
| Chor Yin George | Chan      |        | Wet And Hungry        | Australia            | accepted |
| Trevor          | Collins   |        | Dirty Little Corella  | Australia            | accepted |
| Louisa          | Hancock   |        | Yellow Robin          | Australia            | accepted |
| George          | Hardy     |        | Boo Book Owl          | Australia            | accepted |
| Gail            | Hardy     |        | Life And Death        | Australia            | accepted |
| George          | Hardy     |        | Cyptrotrama Fungi     | Australia            | accepted |
| Gail            | Hardy     |        | Rufus Fantail Family  | Australia            | accepted |
| Gail            | Hardy     |        | On The Edge           | Australia            | accepted |

| First Name           | Last Name                    | Honors     | Title                                 | Country -          | Award                          |
|----------------------|------------------------------|------------|---------------------------------------|--------------------|--------------------------------|
| Gail                 | Hardy                        |            | Lacewing Pair                         | Australia          | accepted                       |
| George               | Hardy                        |            | Sacred Kingfisher Braking             | Australia          | accepted                       |
| Jenni                | Horsnell                     |            | Blue Wren With Caterpillar            | Australia          | accepted                       |
| Jenni                | Horsnell                     |            | Kite Food Exchange 4                  | Australia          | Nature: PSA Best Wildlife Gold |
| John                 | Newton                       |            | Emerging Wanderer No1 2009            | Australia          | accepted                       |
| David                | Rowlands                     |            | Jumping Spider                        | Australia          | accepted                       |
| David                | Rowlands                     |            | Jumping Spider With Prey              | Australia          | accepted                       |
| David                | Rowlands                     |            | Green Fly 3                           | Australia          | accepted                       |
| David                | Rowlands                     |            | Black Shouldered Kite                 | Australia          | accepted                       |
| Eddy                 | De Groof                     | EPSA       | ljsvogel In Costa Rica                | Belgium            | accepted                       |
| Eddy                 | De Groof                     | EPSA       | Rino                                  | Belgium            | accepted                       |
| Jef                  | Lemmens                      | PPSA       | Cock-tailed                           | Belgium            | accepted                       |
| Rene                 | Van Echelpoel                |            | Bidsprinkhaan Met<br>Bosbeekjuffer    | Belgium            | accepted                       |
| Rene                 | Van Echelpoel                |            | Flight Gray Goose                     | Belgium            | accepted                       |
| Rene                 | Van Echelpoel                |            | Jonge Vuurlibel                       | Belgium            | accepted                       |
| Dre                  | Van Mensel                   | EPSA       | Tandem Met Dauw                       | Belgium            | accepted                       |
| Dre                  | Van Mensel                   | EPSA       | Produce                               | Belgium            | accepted                       |
| Dre                  | Van Mensel                   | EPSA       | Twee Bandheidelibellen                | Belgium            | accepted                       |
| Nanciellen           | Davis                        |            | Magicicada                            | Canada             | accepted                       |
| Phillip              | Kwan                         | MPSA       | Snowy Owl Landing                     | Canada             | accepted                       |
| Junjie               | Chen                         |            | Dawn                                  | China              | accepted                       |
| Jincheng             | Chen                         |            | Herons Catch The Fish                 | China              | accepted                       |
| Daduan               | Deng                         |            | The Foggy Mountain                    | China              | accepted                       |
| Yong                 | Gu                           |            | Heaven                                | China              | accepted                       |
| Zhiming              | Tang                         |            | Misty                                 | China              | accepted                       |
| Ge                   | Xiao                         |            | Little Leopard Nestled In Her<br>Mum  | China              | accepted                       |
| Ge                   | Xiao                         |            | Dawn                                  | China              | accepted                       |
| Hanjun               | Yao                          |            | Who Is Beauty                         | China              | accepted                       |
| Paul                 | Davis                        |            | Gentoo Pair                           | Denmark            | accepted                       |
| Paul                 | Davis                        |            | March Of The Penguins                 | Denmark            | Nature : PSA Bronze Medal      |
| Gordon               | Bramham                      | PPSA       | Egret With Fish                       | England            | accepted                       |
| Gordon               | Bramham                      | PPSA       | Gannet Approach                       | England            | accepted                       |
| Gordon               | Bramham                      | PPSA       | B T Bee Eater Courtship               | England            | Nature: HM                     |
| David                | Cantrille                    | EPSA       | Tricolor Heron Shielding Light        | England            | accepted                       |
| David                | Cantrille                    | EPSA       | Rhino Kruger National Park            | England            | accepted                       |
| Peter                | Clark                        | APSA, EPSA | Yellowstone Grizzly                   | England<br>        | accepted                       |
| Peter                | Clark                        | APSA, EPSA | Bull Elk Yellowstone                  | England            | accepted                       |
| Sandy                | Furniss                      | MPSA       | Osprey With Fish 2                    | England<br>        | accepted                       |
| Brian                | Magor                        | EPSA       | Small Skipper                         | England<br>        | accepted                       |
| Brian                | Magor                        | EPSA       | Ragonycha Fulvia                      | England            | accepted                       |
| Brian                | Magor                        | EPSA       | Young Gentoos                         | England            | accepted                       |
| Neil                 | Maughan                      |            | Puffin With Sand Eels                 | England            | accepted                       |
| John<br>             | Sixsmith                     | PPSA       | Male Wheatear                         | England            | accepted                       |
| John<br>             | Sixsmith                     | PPSA       | Sandwich Tern With Fish (2)           | England            | accepted                       |
| Jim                  | Tarbox                       | FDCA       | Beautiful Demoiselle                  | England            | accepted                       |
| Maureen              | Toft                         | EPSA       | Lion Affection                        | England            | accepted                       |
| Alan                 | Walker                       | PPSA       | Ringed Seal Swimming                  | England            | accepted                       |
| Michelle             | Walsh                        |            | Waxwing                               | England            | accepted                       |
| Michelle             | Walsh                        |            | Ring Billed Gull                      | England            | accepted                       |
| Geoff                | Walsh                        |            | Royal Terns Wire tailed Swallows      | England<br>England | accepted                       |
| Michelle<br>Michelle | Walsh                        |            | Wire-tailed Swallows                  | England            | accepted                       |
|                      | Walsh                        |            | Shag Chick Feeding                    | England<br>England | accepted                       |
| Geoff                | Walsh                        |            | Mating Royal Terns                    | England            | accepted                       |
| Jussi                | Helimaki                     |            | Coenagrion Hastulatum 2               | Finland            | accepted                       |
| Jussi                | Helimaki                     |            | Predator                              | Finland            | accepted                       |
| Jussi                | Helimaki<br>Poltonon         |            | Pholiota Squarrosa 2                  | Finland            | accepted                       |
| Seppo                | Peltonen                     | ADCA FDCA  | Leccinum Aurantiacum 2                | Finland            | accepted                       |
| Marc<br>Marc         | Anagnostidis                 | APSA, EPSA | Accouplement De Mantes                | France<br>France   | accepted                       |
| Marc                 | Anagnostidis<br>Anagnostidis | APSA, EPSA | Emergence Vulgatum<br>Mante A L Affut | France             | accepted                       |
| ivialC               | Anagnostidis                 | APSA, EPSA | IVIGILLE A L AIIUL                    | i idilce           | accepted                       |