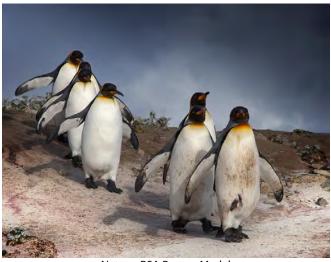

### Nature Medals and Honors"

Nature Best of Show Gold Ashy Prinia Family by Arun Kumar Krishnaiah

Nature : PSA Silver Medal Long-biller Thrasher by Martin Joffe

Nature: PSA Bronze Medal March Of The Penguins by Paul Davis